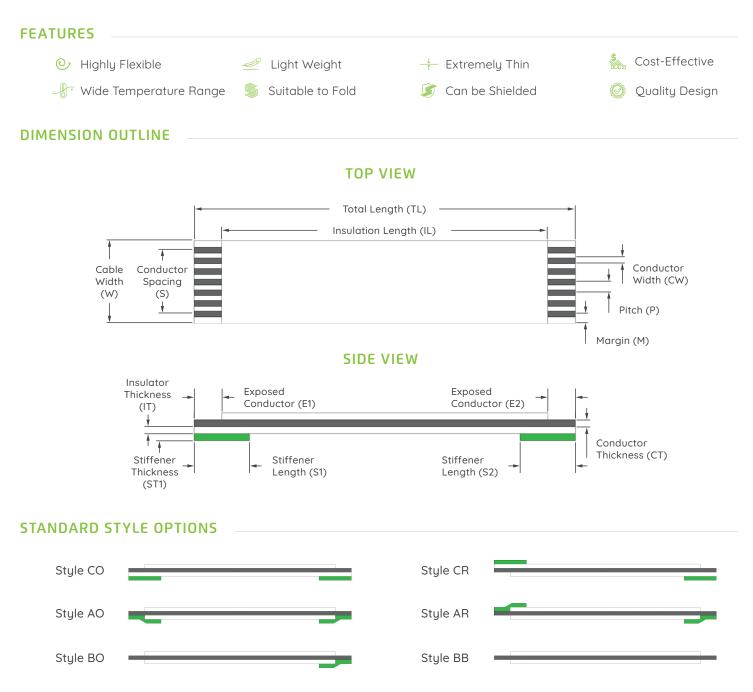

# Flexible Flat Cables

# 1.25mm Pitch Flexible Flat Cable

# **PRODUCT DETAILS**

Flex Connection provides a wide range of interconnect solutions utilizing the latest Flexible Flat Cable Technology. We produce standard pitch product from 0.30mm to 2.54mm with options including Shielding, Folding, Gold Plating, Printing or Labeling, Hi Flex Ratings, Hi Temp Ratings and industry standard termination styles. Our product specialists will be pleased to support your individual application requirements with cables designed to meet your specific needs.



For other styles please consult our sales office





# **ELECTRICAL AND MECHANICAL PROPERTIES**

| Material                | Tin Plated Copper Conductor laminated between 2 layers of Polyester Insulation |                         |                        |
|-------------------------|--------------------------------------------------------------------------------|-------------------------|------------------------|
| Pitch                   | 1.25mm±0.1                                                                     |                         |                        |
| Number of Conductors    | 4-70                                                                           |                         |                        |
| Conductor Size          | 0.035 x 0.8mm (special request)