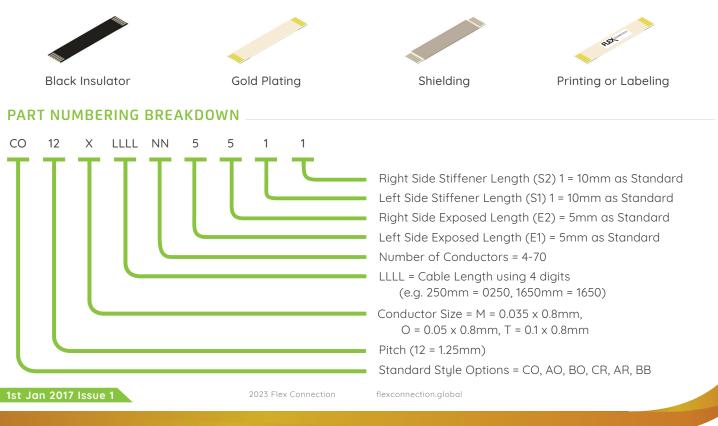

th     | 500V AC                                                                        |                         |                        |
| Operating Temperature   | -30°C to 80°C                                                                  | -40°C to 105°C          | -40°C to 105°C         |
| UL Flammability Rating  | VW-1                                                                           |                         |                        |
| Flexible Life           | >3M Cycle @ 15mm Bend Radius                                                   |                         |                        |
|                         |                                                                                |                         |                        |

#### **OPTIONS**



#### Europe

Onit 8 Campus Five Third Avenue Letchworth Hertfordshire SG6 2JF United Kingdom

#### ☑ E sales@flexconnection.eu

- Michigan 49127 USA
  - S T +1 269 408 8400
    ➡ F +1 269 593 5952 ☑ E sales@flexconnection.net

North America

Stevensville

⊗ 4500 Red Arrow Hwy Unit E

- Hong Kong Unit 5/6 6F Westley Square
   48 Hoi Yuen Road
- Kwun Tong

### Hong Kong

- - 🖂 E sales@flexconnection.asia

## China

- Unit 613A-615 Floor 6 Block
  A Commercial Bldg 99 Dahe Road Guanlan Long Hua District Shenzhen China
- S T +86 755 2798 1678
  ➡ F +86 755 2263 8887
- ☑ E sales@flexconnection.cn

#### Brazil

- Avenida Cassiano Ricardo nº 601 Sala 61 Jd. Aquarius Ed. The One Office Tower São José dos Campos SP 12246-870 Brazil
- T +55 12 98321 8686 ☑ E sales@flexconnection.br.com