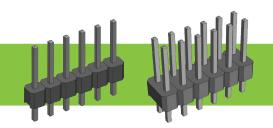

# 2.54mm PCB Connectors



# **MSPTAS Series Straight Single or Double**

## **Row PCB Headers**

#### PRODUCT DETAILS

The Flex Connection range of Straight PCB Headers are ideal for mating with the MHF/MHDF Housings or MICC801 Integrated Crimp Connectors. The connectors are manufactured using Black Polyester UL 94 VO insulator and 0.64mm square Gold or Tin plated pins are available as standard. With a Current Rating of 3A these PCB connectors have a temperature range of -40 Deg C to + 150 Deg C.

**FEATURES** 

Quality Design



Cost-Effective

**DIMENSION OUTLINE** 

**RECOMMENDED PCB** LAYOUT

## SINGLE ROW STRAIGHT







#### **DOUBLE ROW STRAIGHT**











### **ELECTRICAL AND MECHANICAL PROPERTIES**

| Pitch                 | 2.54mm                                |
|-----------------------|-------------