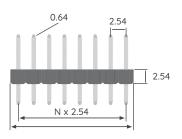

**FEATURES** 

Quality Design

Cost-Effective

**DIMENSION OUTLINE** 

**RECOMMENDED PCB** LAYOUT

## SINGLE ROW STRAIGHT

### **ELECTRICAL AND MECHANICAL PROPERTIES**

| Pitch                 | 2.54mm                                |
|-----------------------|---------------------------------------|
| Contact Pin           | 0.64mm Square                         |
| Insulator Material    | Black Polyester UL 94V-O              |
| Mating Housing        | Single Row: MHF/MHFH Standard Housing |
|                       | Double Row: MHDF Standard Housing     |
| Number of Ways        | Single Row: 2 to 40 ways              |
|                       | Double Row: 4 to 80 ways              |
| Plating Options       | Tin or Gold                           |
| Current Rating        | 3A AC, DC                             |
| Withstanding Voltage  | 500V AC                               |
| Temperature Range     | -40 Deg C to + 150 Deg C              |
| Insulation Resistance | 1000Μ Ω                               |
|                       |                                       |