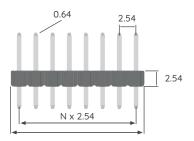

**FEATURES** 

Quality Design

Cost-Effective

**DIMENSION OUTLINE** 

**RECOMMENDED PCB** LAYOUT

## SINGLE ROW STRAIGHT

### **ELECTRICAL AND MECHANICAL PROPERTIES**

| Pitch                 | 2.54mm                                |
|-----------------------|---------------------------------------|
| Contact Pin           | 0.64mm Square                         |
| Insulator Material    | Black Polyester UL 94V-O              |
| Mating Housing        | Single Row: MHF/MHFH Standard Housing |
|                       | Double Row: MHDF Standard Housing     |
| Number of Ways        | Single Row: 2 to 40 ways              |
|                       | Double Row: 4 to 80 ways              |
| Plating Options       | Tin or Gold                           |
| Current Rating        | 3A AC, DC                             |
| Withstanding Voltage  | 500V AC                               |
| Temperature Range     | -40 Deg C to + 150 Deg C              |
| Insulation Resistance | 1000Μ Ω                               |
|                       |                                       |