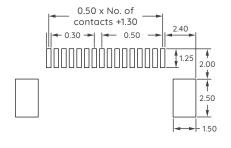

# **DIMENSION OUTLINE**

Dual Contact Right Angle SMD

RECOMMENDED P.C.B LAYOUT (PCB BOARD TOLERANCE±0.05)