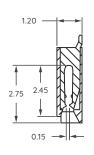

# **DIMENSION OUTLINE**

Dual Contact Right Angle SMD

RECOMMENDED P.C.B LAYOUT (PCB BOARD TOLERANCE±0.05)