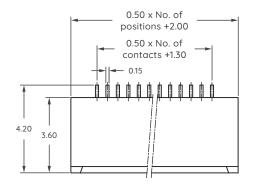

# **DIMENSION OUTLINE**

Dual Contact Right Angle SMD

RECOMMENDED P.C.B LAYOUT (PCB BOARD TOLERANCE±0.05)