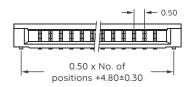

# **DIMENSION OUTLINE**

Dual Contact Right Angle SMD

RECOMMENDED P.C.B LAYOUT (PCB BOARD TOLERANCE±0.05)