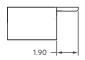

# 1.00mm FFC/FPC LIF Connector



# MF Series 1.00mm Pitch FFC/FPC 2.8mm High LIF Connector

## **PRODUCT DETAILS**

Flex Connection provides a wide range of interconnect solutions utilizing the latest Flexible Flat Cable Technology and FFC/FPC Connectors. We produce standard pitch product from 0.50mm to 2.54mm with SMD and Thru Hole Options including straight and right angle options. Our product specialists will be pleased to discuss with you your individual application requirements and advise an effective solution to meet your specific needs

#### **FEATURES**



Light Weight





Quality Design



4.20

1.35

Cost-Effective

#### **DIMENSION OUTLINE**

#### **Dual Contact Straight SMD**







**RECOMMENDED P.C.B LAYOUT** 

## Dual Contact Right Angle SMD







**RECOMMENDED P.C.B LAYOUT** 





## **ELECTRICAL AND MECHANICAL PROPERTIES**

| Pitch                 | 1.00mm                                 |
|-----------------------|----------------------------------------|
| Number of Conductors  | 4 to 30 Ways                           |
| Current Rating        | 0.5A                                   |
| Contact Resistance    | 20 m Ω Max                             |
| Insulation Resistance | 800 M Ω Min                            |
| Withstand Voltage     | 500V AC/Minute                         |
| Operation Temperature | -25°C to 85°C                          |
| Contact Material      | Phosphor Bronze Tin-Plated over Nickle |
| Insulator Material    | Thermoplastic (UL94V-0) LCP +30% GF    |

## PART NUMBERING BREAKDOWN



1st Jan 2017 I