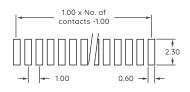

# 1.00mm FFC/FPC LIF Connector



# MF Series 1.00mm Pitch FFC/FPC 2.8mm High LIF Connector

## **PRODUCT DETAILS**

Flex Connection provides a wide range of interconnect solutions utilizing the latest Flexible Flat Cable Technology and FFC/FPC Connectors. We produce standard pitch product from 0.50mm to 2.54mm with SMD and Thru Hole Options including straight and right angle options. Our product specialists will be pleased to discuss with you your individual application requirements and advise an effective solution to meet your specific needs

#### **FEATURES**



Light Weight





Quality Design



4.20

1.35

Cost-Effective

#### **DIMENSION OUTLINE**

#### **Dual Contact Straight SMD**







**RECOMMENDED P.C.B LAYOUT** 

## Dual Contact Right Angle SMD







**RECOMMENDED P.C.B LAYOUT** 





## **ELECTRICAL AND MECHANICAL PROPERTIES**

| Pitch                 | 1.00mm                                 |
|-----------------------|----------------------------------------|
| Number of Conductors  | 4 to 30 Ways                           |
| Current Rating        | 0.5A                                   |
| Contact Resistance    | 20 m Ω Max                             |
| Insulation Resistance | 800 M Ω Min                            |
| Withstand Voltage     | 500V AC/Minute                         |
| Operation Temperature | -25°C to 85°C                          |
| Contact Material      | Phosphor Bronze Tin-Plated over Nickle |
| Insulator Material    | Thermoplastic (UL94V-0) LCP +30% GF    |

## PART NUMBERING BREAKDOWN



1st Jan 2017 Iss