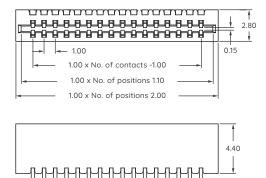

#### **DIMENSION OUTLINE**

## **ELECTRICAL AND MECHANICAL PROPERTIES**

| Pitch                 | 1.00mm                                 |
|-----------------------|----------------------------------------|
| Number of Conductors  | 4 to 30 Ways                           |
| Current Rating        | 0.5A                                   |
| Contact Resistance    | 20 m Ω Max                             |
| Insulation Resistance | 800 M Ω Min                            |
| Withstand Voltage     | 500V AC/Minute                         |
| Operation Temperature | -25°C to 85°C                          |
| Contact Material      | Phosphor Bronze Tin-Plated over Nickle |
| Insulator Material    | Thermoplastic (UL94V-0) LCP +30% GF    |