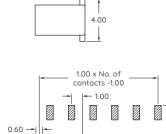

#### **DIMENSION OUTLINE**

## Dual Contact Right Angle SMD

**RECOMMENDED P.C.B LAYOUT** 