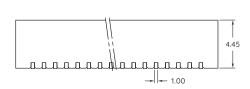

#### **DIMENSION OUTLINE**

## Dual Contact Right Angle SMD

**RECOMMENDED P.C.B LAYOUT** 