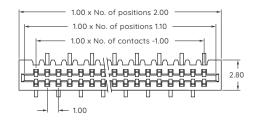

#### **DIMENSION OUTLINE**

#### **Dual Contact Straight SMD**

**RECOMMENDED P.C.B LAYOUT** 