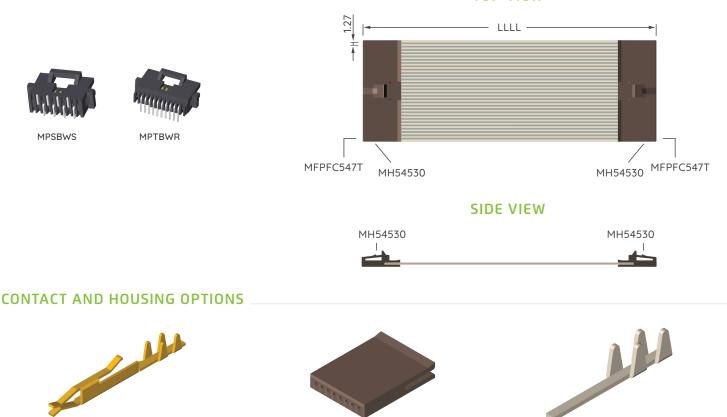

### **ELECTRICAL AND MECHANICAL PROPERTIES**

| Flat Cable Material  | Tin Plated Copper Conductor Laminated between two layers of Polyester Insulation |  |  |
|----------------------|----------------------------------------------------------------------------------|--|--|
| Housing Style        | MH545 Locking and Polarised Female Housing                                       |  |  |
| Housing Material     | Thermoplastic Glass Fibre UL94-VO                                                |  |  |
| Contact Style        | MFPFC547 High Insertion Force Female Contact                                     |  |  |
| Contact Material     | 0.20mm thick Phosphor Bronze                                                     |  |  |
| Pitch                | 1.27mm                                                                           |  |  |
| Number of Conductors | 4 to 30 ways as standard                                                         |  |  |
| Conductor Size       | 0.65mm (width) x 0.1mm thick tin plated copper                                   |  |  |
| Conductor Rating     | 3A AC/Conductor                                                                  |  |  |
| Operating Voltage    | 300V RMS                                                                         |  |  |
| Dielectric Strength  | 3000V AC                                                                         |  |  |
| Resistance           | 0.27 Ω/M                                                                         |  |  |